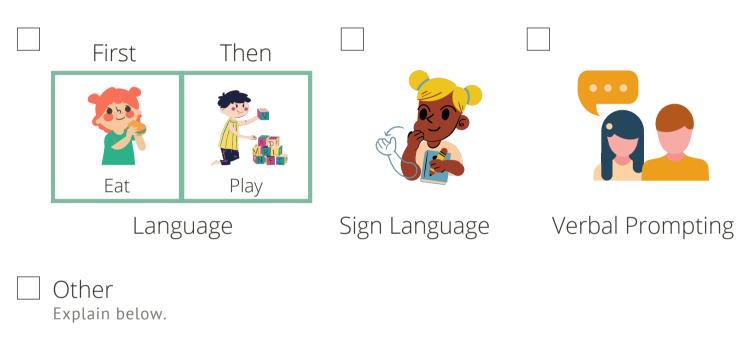

## COMMUNICATION

Sometimes I communicate in different ways than my peers. I may understand you best if you speak to me through...

(Check the appropriate boxes  $\checkmark$ )

If I'm having a hard time, please remember