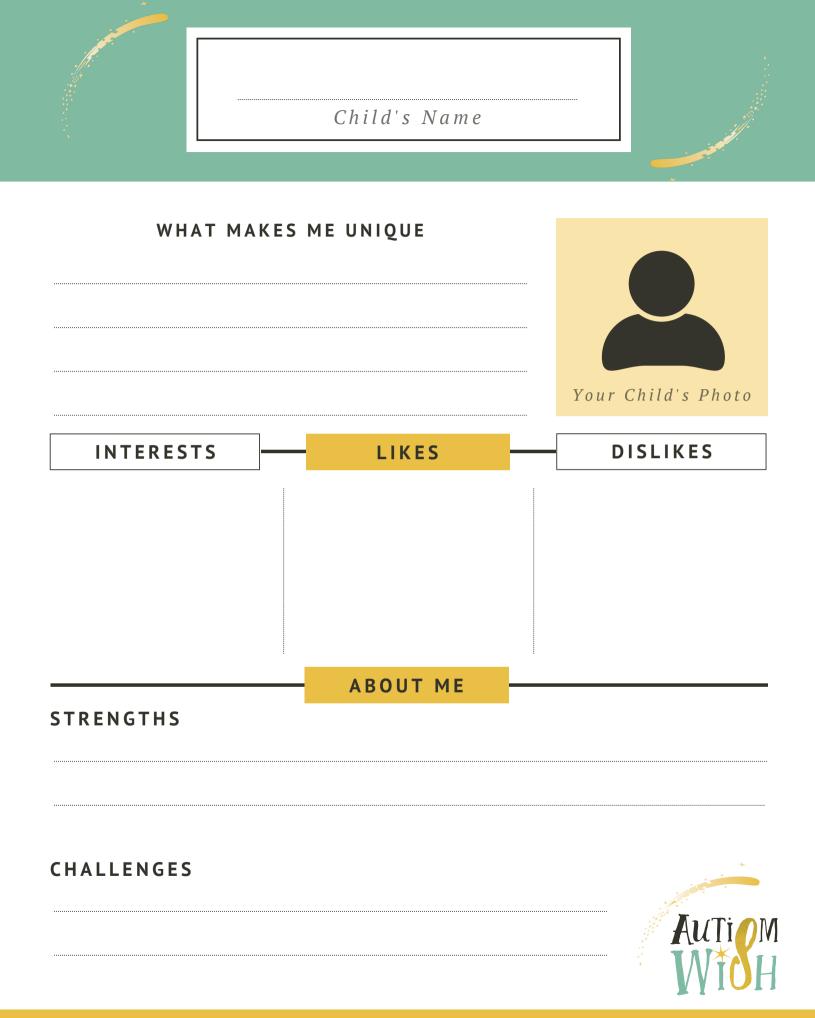

## INSTRUCTIONS

**Parents:** Complete this portfolio and present it to your child's teacher or caretaker to give them a better understanding of your child's specific needs.

**Teachers/Caregivers:** Use this portfolio to gain a better understanding of the child under your care and to provide an empathetic support system.